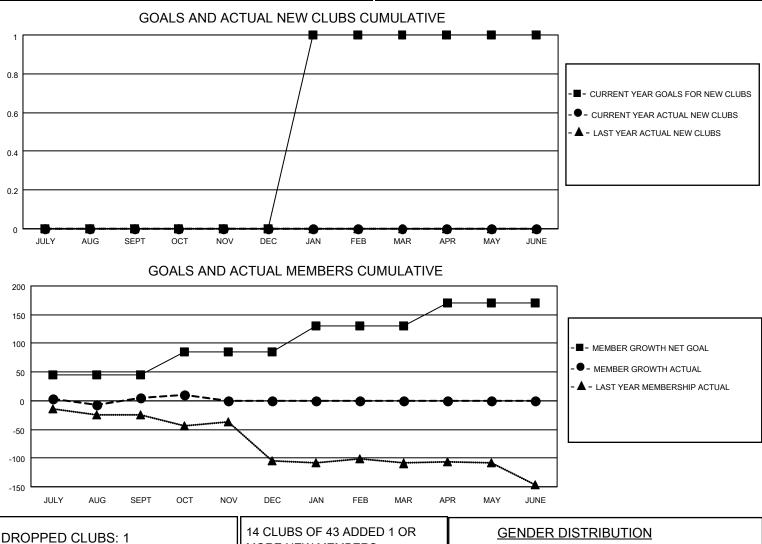

## LOCATION MINNESOTA

District 5M 10

Results as of: 10/31/2022

| Clubs                 |               |           |               | Members               |                          |                         |                                                    |
|-----------------------|---------------|-----------|---------------|-----------------------|--------------------------|-------------------------|----------------------------------------------------|
| RESULTS FOR 2022-2023 |               |           |               | RESULTS FOR 2022-2023 |                          |                         |                                                    |
| QUARTER               | NEW CLUB GOAL | NEW CLUBS | DROPPED CLUBS | QUARTER ME            | EMBER GROWTH NET<br>GOAL | MEMBER GROWTH<br>ACTUAL | DROPPED<br>MEMBERS ACTUAL<br>(including transfers) |
| JULY/AUG/SEPT         | 0             | 0         | 1             | JULY/AUG/SEPT         | 45                       | 43                      | 32                                                 |
| OCT/NOV/DEC           | 0             | 0         | 0             | OCT/NOV/DEC           | 40                       | 6                       | 1                                                  |
| JAN/FEB/MAR           | 1             | 0         | 0             | JAN/FEB/MAR           | 45                       | 0                       | 0                                                  |
| APR/MAY/JUNE          | 0             | 0         | 0             | APR/MAY/JUNE          | 40                       | 0                       | 0                                                  |